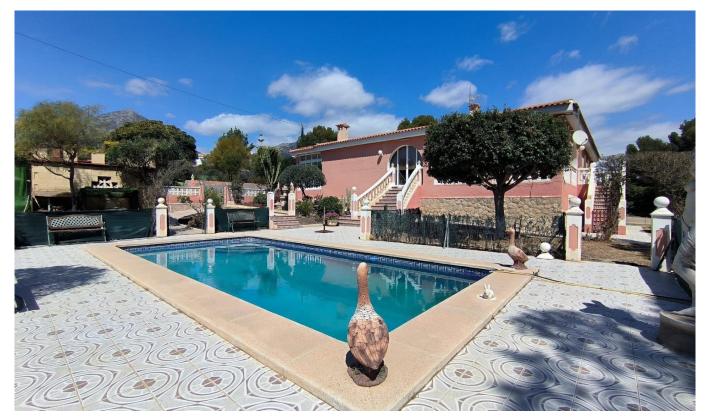

## 4 bedroom Detached House in La Nucia Ref: SHC2522

Sales type: Resale 1996 Year built :

4

Swimming pool: Garden: pivate jarden

Views:

House area: 240 m<sup>2</sup> 3000 m<sup>2</sup> Plot area:

**Energy certificate:** Χ Orientation: South

independent parking

Utility room pets alowed

Garage Accessible

Montaña

swimming pool

Fireplace wifi internet

Detached house on a large plot, conveniently located near schools and amenities. The property is distributed on a single floor and offers multiple possibilities for renovation and modernization. Features: Spacious living-dining room with fireplace and access to an enclosed covered terrace. Four bedrooms, the master bedroom with direct access to a covered terrace and...