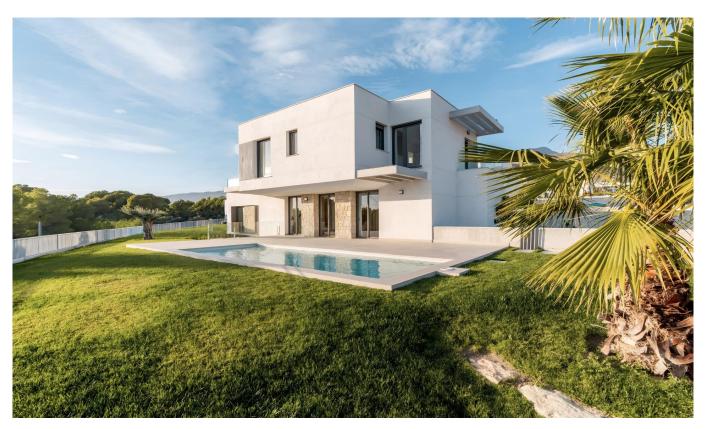

Ref: SH2514

Sales type: New build

Year built: 2025

Energy certificate: X

**Bedrooms:** 3

Bathrooms: 3

**Swimming pool** 

swimming pool

**Garden:** pivate jarden

Orientation: N/A

Views : sea and mountain view

House area: 258 m<sup>2</sup>

**Beach:** 4,4km km

Air conditioning

Pre-instalation A/A

Teracce

Accessible

Discover luxury living on the Costa Blanca The perfect balance between sea, mountains, and exclusivity Welcome to Costabella Residences, where luxury and nature come together in the idyllic Sierra Cortina. Located on the sunkissed Costa Blanca, our exclusive villas offer an unparalleled living experience between the deep blue Mediterranean Sea and the majestic mountain...