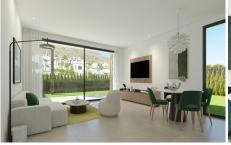

sea and Views: mountain view House area: 106 m<sup>2</sup>

Plot area: 118 m<sup>2</sup>

33 m<sup>2</sup> Terraces area:

Air conditioning

Fitted wardrobes

double glazed windows residential complex

Pre-instalation A/A