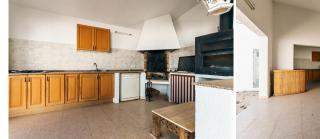

ensuite bathroom very quit

Fitted wardrobes

BBQ

covered terrace

White goods

balcony

Grids in windows and doors

This beautiful villa, located in Altea, sits on a large plot of 1,500 m<sup>2</sup> and is distributed over two floors, offering ample indoor and outdoor space. With a constructed area of 201 m<sup>2</sup>, the property has 4 bedrooms and 4 bathrooms in total, ideal for a large family or for those who enjoy receiving visitors. On the ground floor, there is a bright living-dining room with fireplace, which...