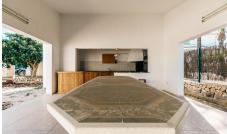

ensuite bathroom very quit

Fitted wardrobes

BBQ

covered terrace

White goods

balcony

Grids in windows and doors

This beautiful villa, located in Altea, sits on a large plot of 1,500 m<sup>2</sup> and is distributed over two floors, offering ample indoor and outdoor space. With a constructed area of 201 m<sup>2</sup>, the property has 4 bedrooms and 4 bathrooms in total, ideal for a large family or for those who enjoy receiving visitors. On the ground floor, there is a bright living-dining room with fireplace, which...