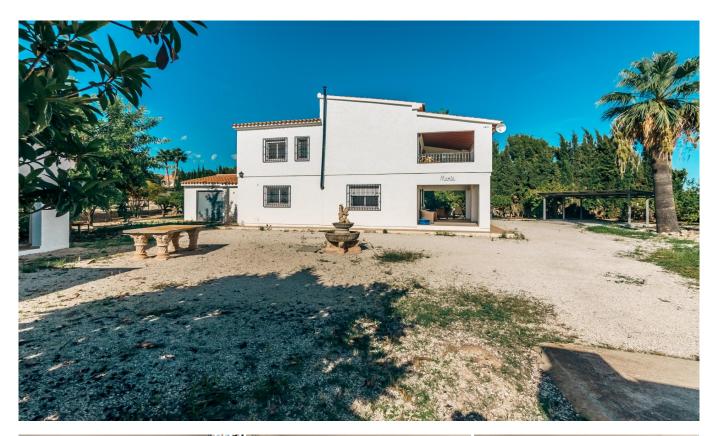

ensuite bathroom very quit

Fitted wardrobes

BBQ

covered terrace

White goods

balcony

Grids in windows and doors

This beautiful villa, located in Altea, sits on a large plot of 1,500 m<sup>2</sup> and is distributed over two floors, offering ample indoor and outdoor space. With a constructed area of 201 m<sup>2</sup>, the property has 4 bedrooms and 4 bathrooms in total, ideal for a large family or for those who enjoy receiving visitors. On the ground floor, there is a bright living-dining room with fireplace, which...