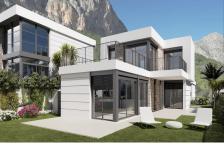

Sales type: New build Year built : 2026

**Energy certificate:** X

3 **Bedrooms:** Bathrooms:

Swimming pool: Optional

Garden: pivate jarden

Orientation: N/A

sea and Views: mountain view House area: 126 m<sup>2</sup>

Plot area: 350 m<sup>2</sup>

Beach: 6 km km

Air conditioning

× balcony

granite worktops very quit

double glazed windows covered terrace wifi internet

Fitted wardrobes

dressing

ensuite bathroom Roller blinds or blinds Teracce

rental potential

touristic building

Polop Hills Nature, an exclusive residence in the picturesque village of Polop Polop Hills Nature is a luxury, modern residential development located in the charming village of Polop. These villas are designed to combine contemporary architecture with the beauty of the natural surroundings, providing a peaceful haven with stunning mountain views. Key Features Modern Design:...