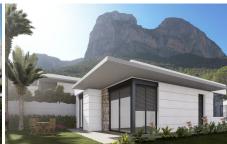

Sales type: New build Year built : 2026

**Energy certificate:** X

3 **Bedrooms:** Bathrooms:

Swimming pool: Optional

Garden: pivate jarden

Orientation: N/A

sea and Views: mountain view House area: 126 m<sup>2</sup>

Plot area: 350 m<sup>2</sup>

Beach: 6 km km

Air conditioning

× balcony

granite worktops very quit

double glazed windows covered terrace wifi internet

Fitted wardrobes

dressing

ensuite bathroom Roller blinds or blinds Teracce

rental potential

touristic building

Polop Hills Nature, an exclusive residence in the picturesque village of Polop Polop Hills Nature is a luxury, modern residential development located in the charming village of Polop. These villas are designed to combine contemporary architecture with the beauty of the natural surroundings, providing a peaceful haven with stunning mountain views. Key Features Modern Design:...