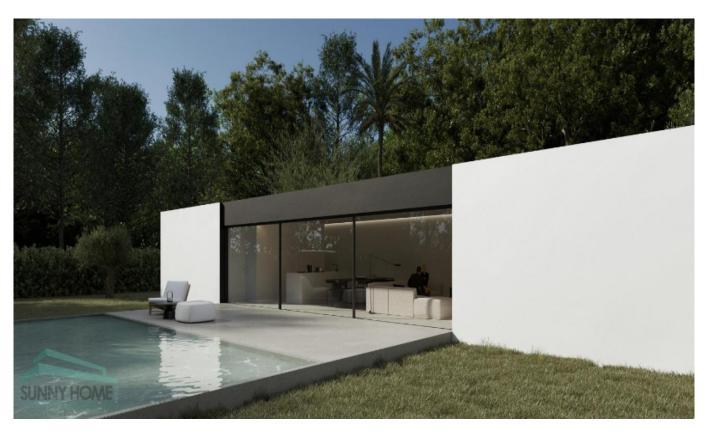

Ref: SH 2439

Sales type: New build

Year built : 2024

**Energy certificate:** X

Bedrooms:

3

Swimming pool: swimming pool

Terrace and Garden:

garden

Orientation: South

Montaña Views:

House area: 214,15 m<sup>2</sup>

Plot area: 500 m<sup>2</sup>

Terraces area: 55,15 m<sup>2</sup>

5 km km Beach:

Air conditioning

Teracce

automatic irrigation

independent parking

big garden

wifi internet

The homes are available in three sizes with the same aesthetics, quality and functionality. Depending on the needs of the future owner, there is a choice of living areas from 85m2 to 115m2, with two or three bedrooms and two versions of living space. In addition, numerous options are proposed for finishes, types of air conditioning, self-consumption with photovoltaic panels or home control with...