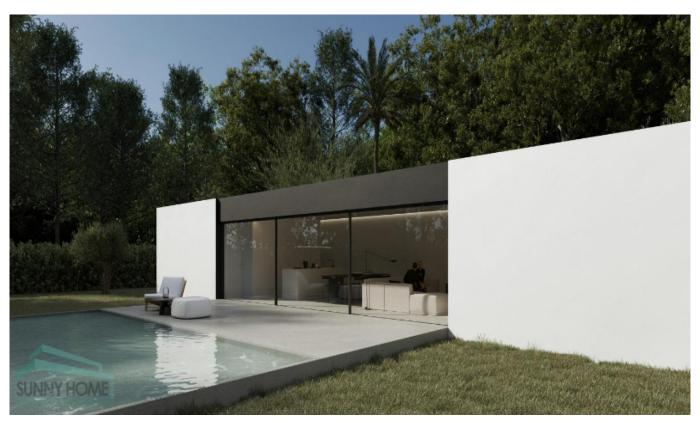

Ref: SH 2435

Sales type: New build

Year built : 2024

**Energy certificate:** X

Bedrooms: 3

Swimming pool: swimming pool

Terrace and Garden:

garden

Orientation: South

Montaña Views:

House area: 184,5 m<sup>2</sup>

Plot area: 500 m<sup>2</sup>

Terraces area: 39,5 m<sup>2</sup>

Beach: 5 km km

Air conditioning

Bathrooms:

independent parking

big garden

wifi internet

The homes are available in three sizes with the same aesthetics, quality and functionality. Depending on the needs of the future owner, there is a choice of living areas from 85m2 to 115m2, with two or three bedrooms and two versions of living space. In addition, numerous options are proposed for finishes, types of air conditioning, self-consumption with photovoltaic panels or home control with...