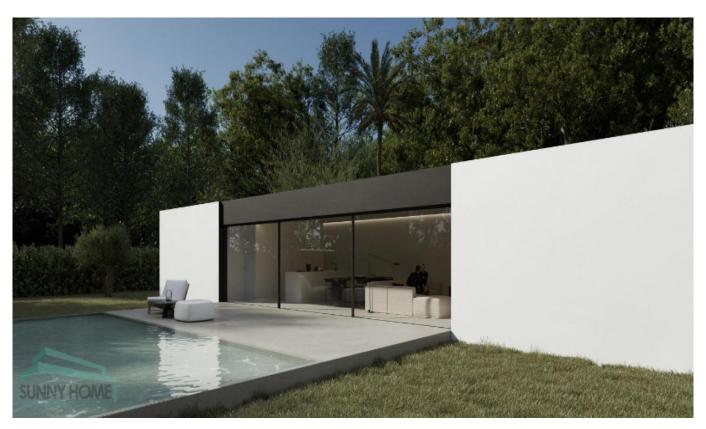

Ref: SH 2434

Sales type: New build

Year built : 2024

**Energy certificate:** X

Bedrooms: 2 Swimming pool: swimming pool

Garden:

Terrace and garden

Orientation: South

Montaña Views:

House area: 170 m<sup>2</sup>

Plot area: 500 m<sup>2</sup>

Terraces area: 18.60 m<sup>2</sup>

Beach: 5 km km

Air conditioning

Bathrooms:

Not furnished

Teracce

automatic irrigation

independent parking

big garden

wifi internet

The homes are available in three sizes with the same aesthetics, quality and functionality. Depending on the needs of the future owner, there is a choice of living areas from 85m2 to 115m2, with two or three bedrooms and two versions of living space. In addition, numerous options are proposed for finishes, types of air conditioning, self-consumption with photovoltaic panels or home control with...