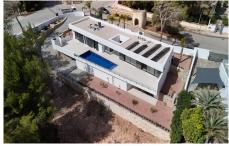

## 3 bedroom Villa in Benissa

Ref: sh2432

Sales type :ResaleSwimming pool :Infinity poolHouse area :250 m²Year built :2024Garden :big gardenPlot area :950 m²

**Energy certificate:** X **Orientation:** North-east **Beach:** 1 km

double glazed windows
Image: proper transport of the proper transport of

Net plot area approximately 950.00 m2 Total useful area 299.60 m2 Underfloor heating on the upper floor Air conditioning with heat pump Fully equipped kitchen with Bosch appliances. Refrigerator, induction ceramic hob, dishwasher, extractor hood, microwave oven, washing machine and dryer. All Bosch brand White Silestone countertop in kitchen. LED lighting. Bathrooms with glass shower screen...