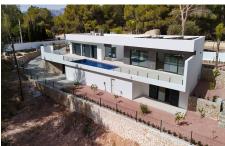

## 3 bedroom Villa in Benissa

Ref: sh2432

Sales type :ResaleSwimming pool :Infinity poolHouse area :250 m²Year built :2024Garden :big gardenPlot area :950 m²

**Energy certificate:** X **Orientation:** North-east **Beach:** 1 km

double glazed windows
Image: proper transport of the proper transport of

Net plot area approximately 950.00 m2 Total useful area 299.60 m2 Underfloor heating on the upper floor Air conditioning with heat pump Fully equipped kitchen with Bosch appliances. Refrigerator, induction ceramic hob, dishwasher, extractor hood, microwave oven, washing machine and dryer. All Bosch brand White Silestone countertop in kitchen. LED lighting. Bathrooms with glass shower screen...