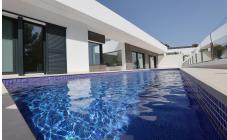

## 3 bedroom Villa in Benissa

Ref: sh2432

Sales type :ResaleSwimming pool :Infinity poolHouse area :250 m²Year built :2024Garden :big gardenPlot area :950 m²

**Energy certificate:** X **Orientation:** North-east **Beach:** 1 km

double glazed windows
Image: proper transport of the proper transport of

Net plot area approximately 950.00 m2 Total useful area 299.60 m2 Underfloor heating on the upper floor Air conditioning with heat pump Fully equipped kitchen with Bosch appliances. Refrigerator, induction ceramic hob, dishwasher, extractor hood, microwave oven, washing machine and dryer. All Bosch brand White Silestone countertop in kitchen. LED lighting. Bathrooms with glass shower screen...