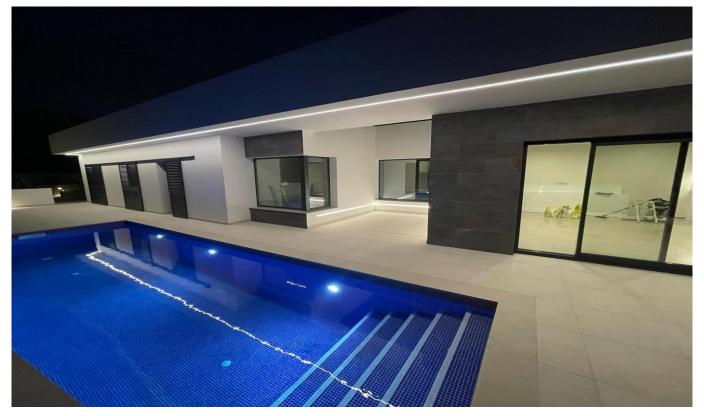

## 3 bedroom Villa in Benissa

Ref: sh2432

Sales type :ResaleSwimming pool :Infinity poolHouse area :250 m²Year built :2024Garden :big gardenPlot area :950 m²

**Energy certificate:** X **Orientation:** North-east **Beach:** 1 km

double glazed windows
Image: proper transport of the proper transport of

Net plot area approximately 950.00 m2 Total useful area 299.60 m2 Underfloor heating on the upper floor Air conditioning with heat pump Fully equipped kitchen with Bosch appliances. Refrigerator, induction ceramic hob, dishwasher, extractor hood, microwave oven, washing machine and dryer. All Bosch brand White Silestone countertop in kitchen. LED lighting. Bathrooms with glass shower screen...