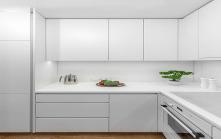

## 149,000 €

| Sales type :<br>Year built : | New build<br>2024 | Swimming pool<br>: | Communal<br>indoor and<br>outdoor pool | House area :<br>Terraces area : | 100 m²<br>23 m² |
|------------------------------|-------------------|--------------------|----------------------------------------|---------------------------------|-----------------|
| Energy certificate :         | Х                 | Garden :           | Communal                               | Beach :                         | 15 km           |
| Bedrooms :                   | 2                 | Orientation :      | South East                             |                                 |                 |
| Bathrooms :                  | 2                 | Views :            | Montaña                                |                                 |                 |
|                              |                   |                    |                                        |                                 |                 |
| × Air conditioning           | × Central         | heating            | × Not furnished                        | × rental potentia               | al              |