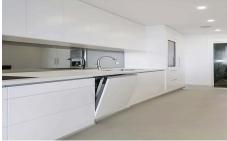

## 149,000 €

| Sales type :<br>Year built : | New build<br>2024 | Swimming pool<br>: | Communal<br>indoor and<br>outdoor pool | House area :<br>Terraces area : | 100 m²<br>23 m² |
|------------------------------|-------------------|--------------------|----------------------------------------|---------------------------------|-----------------|
| Energy certificate :         | Х                 | Garden :           | Communal                               | Beach :                         | 15 km           |
| Bedrooms :                   | 2                 | Orientation :      | South East                             |                                 |                 |
| Bathrooms :                  | 2                 | Views :            | Montaña                                |                                 |                 |
|                              |                   |                    |                                        |                                 |                 |
| × Air conditioning           | × Central         | heating            | × Not furnished                        | × rental potentia               | al              |