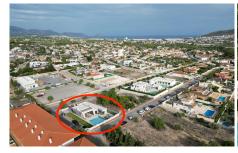

Ref: SHC2426

Sales type: New build Swimming pool: swimming pool House area: 190 m<sup>2</sup> **Energy certificate:** X Garden: Private Plot area: 873 m<sup>2</sup>

**Bedrooms:** Orientation: N/A Bathrooms: N/A Views:

Fireplace

double glazed windows

rental potential wifi internet

dressing

automatic irrigation

independent parking granite worktops

We offer you a unique opportunity to build the home of your dreams. You will become the promoter of your own home and can decorate it to your liking. The completed project will take 22 months from contract signing. This impressive 4bedroom, 3-bathroom villa is located in Alfaz del Pi, surrounded by natural beauty and modern amenities. With an extensive plot of 873 m2, this chalet offers...