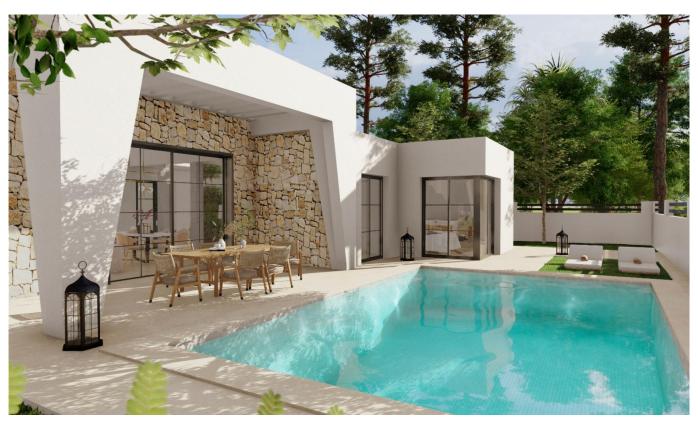

Ref: SHC2426

Sales type: New build Swimming pool: swimming pool House area: 190 m<sup>2</sup> **Energy certificate:** X Garden: Private Plot area: 873 m<sup>2</sup>

**Bedrooms:** Orientation: N/A Bathrooms: N/A Views:

Fireplace

double glazed windows

rental potential wifi internet

dressing

automatic irrigation

independent parking granite worktops

We offer you a unique opportunity to build the home of your dreams. You will become the promoter of your own home and can decorate it to your liking. The completed project will take 22 months from contract signing. This impressive 4bedroom, 3-bathroom villa is located in Alfaz del Pi, surrounded by natural beauty and modern amenities. With an extensive plot of 873 m2, this chalet offers...