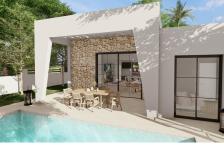

Ref: SHC2426

Sales type: New build Swimming pool: swimming pool House area: 190 m<sup>2</sup> **Energy certificate:** X Garden: Private Plot area: 873 m<sup>2</sup>

**Bedrooms:** Orientation: N/A Bathrooms: N/A Views:

Fireplace

double glazed windows

rental potential wifi internet

dressing

automatic irrigation

independent parking granite worktops

We offer you a unique opportunity to build the home of your dreams. You will become the promoter of your own home and can decorate it to your liking. The completed project will take 22 months from contract signing. This impressive 4bedroom, 3-bathroom villa is located in Alfaz del Pi, surrounded by natural beauty and modern amenities. With an extensive plot of 873 m2, this chalet offers...