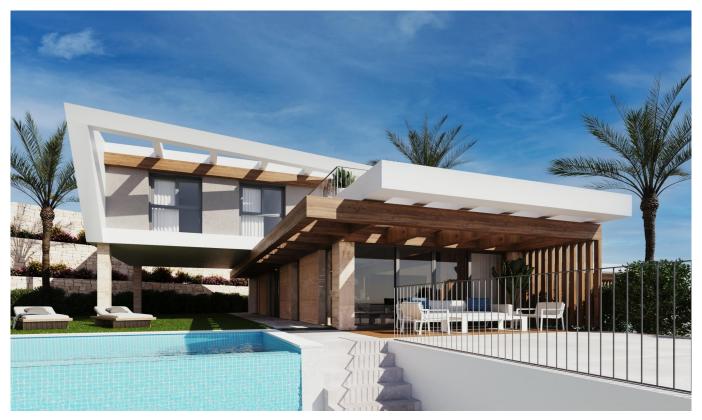

## 2 bedroom Villa in Polop

Ref: sh2416

391,000 €

Sales type: New build Swimming pool: swimming pool House area: 178,50 m<sup>2</sup>

Energy certificate:XGarden:PrivateBedrooms:2Orientation:N/ABathrooms:2Yiama:sea and

Accessible

rental potential wifi internet

Situated between the imposing Alicante mountain range and the bay of Altea bay of Altea, at Bay View the natural surroundings are the the protagonist. Choose between 2 and 3 bedrooms, designed to fill you with the light of the Mediterranean light and for you to enjoy the surroundings in the outdoor spaces. A house in Bay View is a guarantee of comfort, rest and relaxation. If there is...