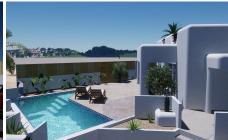

balcony solar power White goods

Basement

independent parking

very quit

This Ibizan style house sits on a plot on the edge of agricultural land, so the fantastic sea and mountain views will never be obstructed by future buildings. The property is turned at 45° to maximise the hours of natural light available to the outdoor pergola and pool area. It has a spacious living-dining-kitchen area, the central island has artificial stone or silestone cladding. In the...