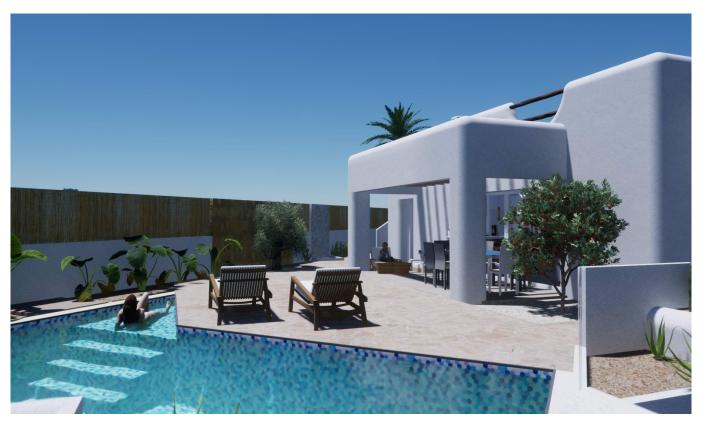

balcony solar power White goods

Basement

independent parking

very quit

This Ibizan style house sits on a plot on the edge of agricultural land, so the fantastic sea and mountain views will never be obstructed by future buildings. The property is turned at 45° to maximise the hours of natural light available to the outdoor pergola and pool area. It has a spacious living-dining-kitchen area, the central island has artificial stone or silestone cladding. In the...