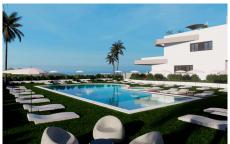

Ref: sh2386

Sales type: New build

Year built : 2024

**Energy certificate:** X

2 Bedrooms:

Bathrooms:

Swimming pool

Communal

Garden: big terraces

Orientation: South East

sea and Views: mountain view House area: 100 m<sup>2</sup>

100 m<sup>2</sup> Terraces area:

Beach: 5 km km

Air conditioning

Garage

close to golf touristic building Fitted wardrobes

Roller blinds or blinds

wifi internet

Private urbanization with large common areas The homes have energy efficiency that means they consume less to save residents and contribute to the environment. Living rooms with direct access to private terrace on the ground floor Large windows provide natural lighting in a space open to the kitchen and living room. Living rooms with direct access to private terrace and solarium in the...