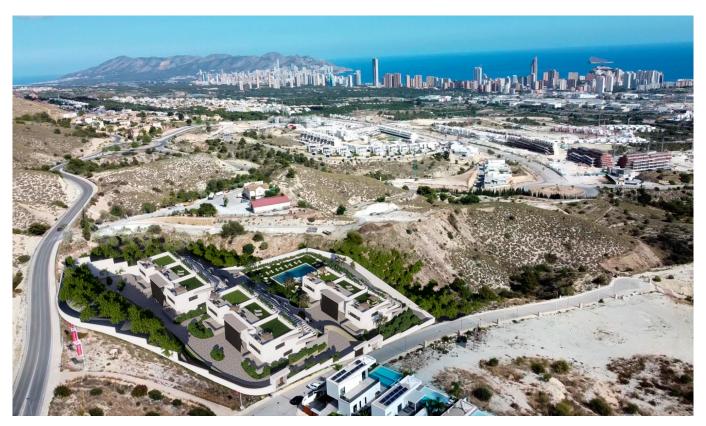

Ref: sh2386

Sales type: New build

Year built : 2024

**Energy certificate:** X

2 Bedrooms:

Bathrooms:

Swimming pool

Communal

Garden: big terraces

Orientation: South East

sea and Views: mountain view House area: 100 m<sup>2</sup>

100 m<sup>2</sup> Terraces area:

Beach: 5 km km

Air conditioning

Garage

close to golf touristic building Fitted wardrobes

double glazed windows

granite worktops

very quit

dressing

independent parking

covered terrace urbanisation

Teracce

ensuite bathroom

Roller blinds or blinds

wifi internet

Private urbanization with large common areas The homes have energy efficiency that means they consume less to save residents and contribute to the environment. Living rooms with direct access to private terrace on the ground floor Large windows provide natural lighting in a space open to the kitchen and living room. Living rooms with direct access to private terrace and solarium in the...