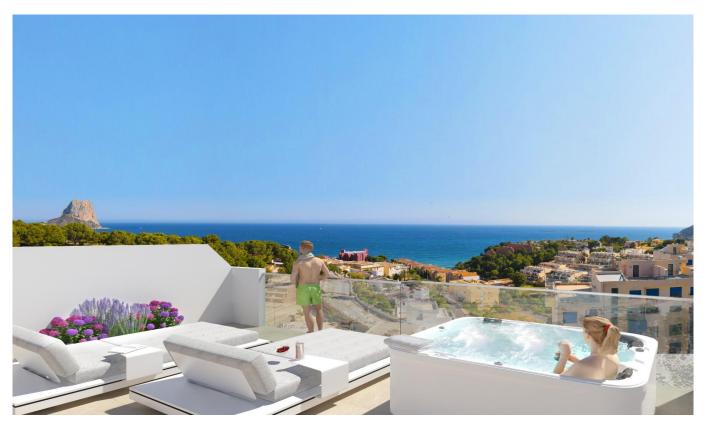

Sales type: New build

Year built : 2026

**Energy certificate:** X

Bedrooms: 2

Bathrooms:

Swimming pool

Communal

Garden: Communal

Orientation: South East

sea and Views: mountain view House area: 60 m<sup>2</sup>

16 m<sup>2</sup> Terraces area:

Beach: 0,5 km

Air conditioning

Elevator

ensuite bathroom

Roller blinds or blinds

Central heating

Gymnasium

Garage

rental potential

Fitted wardrobes

lacuzzi

granite worktops solar power

Teracce

double glazed windows

residential complex Accessible

wifi internet

Modern Residence in Calpe - 10 Floors of Luxury and Comfort Welcome to this modern 10-story building located in the beautiful Calpe, offering 2- and 3-bedroom apartments. Positioned at the front of Oppenheim Park and just an 8-minute walk from the stunning Manzanera Bay, this residence offers the perfect blend of luxury, tranquility, and the best of the Costa Blanca. Common...