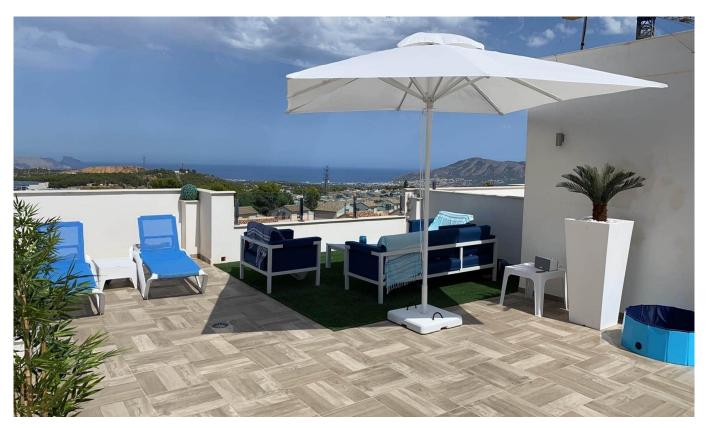

Garden: big terraces

Orientation: N/A

sea and Views: mountain view House area: 88 m m<sup>2</sup>

10 m m<sup>2</sup> Terraces area:

Beach: 6 km km

Air conditioning

Teracce

ensuite bathroom Roller blinds or blinds Furnished

Roof terrace

rental potential Pool heating

Fitted wardrobes

double glazed windows

granite worktops

very quit

White goods

independent parking

covered terrace

urbanisation

Ready to move in very large apartment in NOVA Polop with sea view and 2 terraces and as a bonus a roof terrace of 80 m Very nice view of the mountains and the sea the apartment is located in a low-rise complex, where it is quiet. The complex has a large communal heated swimming pool with sauna. The location is perfect, a 5-minute drive from the hustle and bustle you come here in...