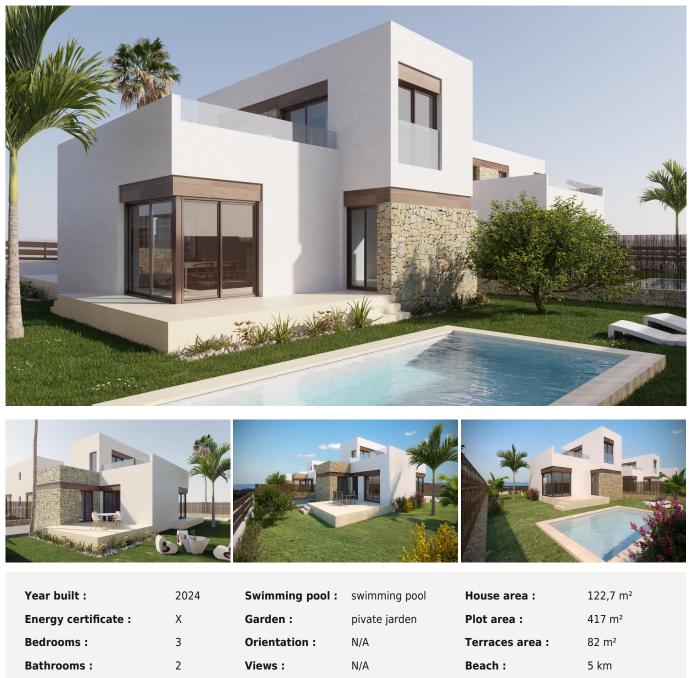

## 3 bedroom Villa in Finestrat Ref: SH 2335

## 565,000 €

× Pre-instalation A/A Teracce × ensuite bathroom × Accessible

Alarm system × automatic irrigation × rental potential

Fitted wardrobes × × independent parking Roller blinds or blinds ×

This project is composed by three villa models Gante, and Namur and Toulouse. At this first phase, you will find the Gante villa is a property with 4 or 3 bedrooms distributed on two different levels to enjoy the fantastic views. Also a 3 bedrooms villa Namur with a charming single level design. General Finishes Contemporary design Villas combining modern and traditional materials like...