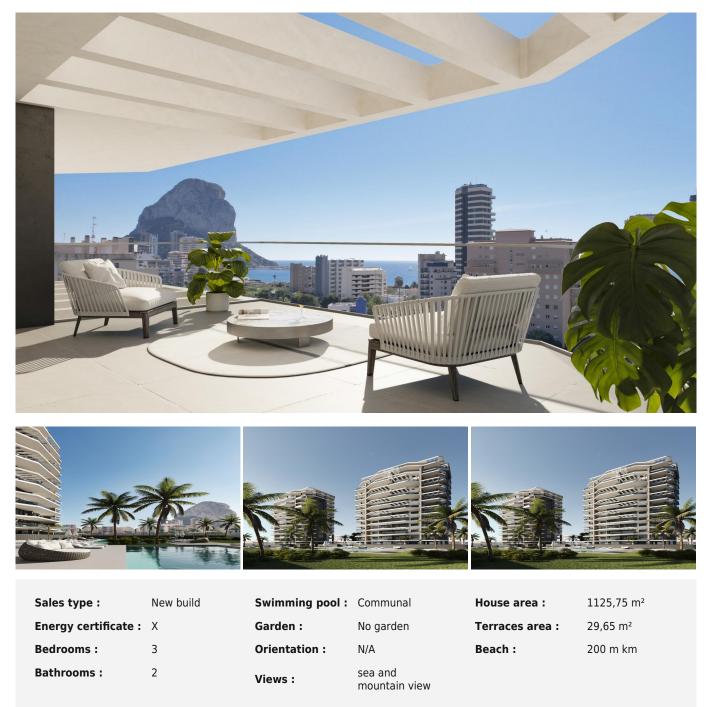

## 400,000 €

× Air conditioning Central heating Fitted wardrobes × × × Teracce Elevator × Garage × satelite TV × automatic irrigation × automatic gate × double glazed windows × independent parking × rental potential pets alowed × Roller blinds or blinds × Accessible × wifi internet

These luxury flats are designed to integrate a dream through their careful, comfortable and flexible design, and its 2 towers composed of bright flats and spaces of 2 and 3 bedrooms exist only by and for you. They have top quality porcelain floors. Top quality exterior carpentry with thermal bridge break to achieve the best comfort and energy efficiency. Domotic control of blinds and air...