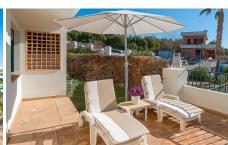

Bathrooms: 2 Views: sea and mountain view

2

double glazed windows independent parking balcony ensuite bathroom × close to golf granite worktops Outbuilding covered terrace indepentend kitchen residential complex touristic building big garden × urbanisation very quit

This luxury corner bungalow is located in the prestigious Sierra Cortina district, close to the golf club, 5 \* hotels and a shopping center at 1 km. It exudes peace and relaxation. The large bungalow has a nice corner plot with terrace and garden with grass (maintained by the community) There is a piece of open terrace and a large part of it glazed in, with accordion doors that can be...