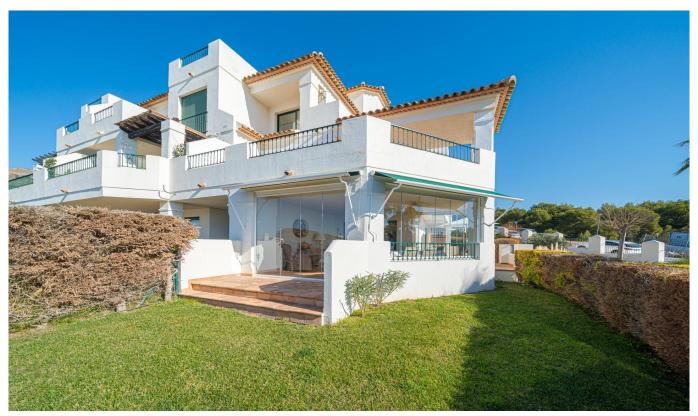

Ref: sh2319

Bedrooms:

147 m<sup>2</sup>

Sales type : Resale Swimming pool Communal House area :

Orientation:

Year built : 2008 Beach : 3 km km

Energy certificate: X Garden: Terrace and garden

South East

Bathrooms: 2 Views: sea and mountain view

2

double glazed windows independent parking balcony ensuite bathroom × close to golf granite worktops Outbuilding covered terrace indepentend kitchen residential complex touristic building big garden × urbanisation very quit

This luxury corner bungalow is located in the prestigious Sierra Cortina district, close to the golf club, 5 \* hotels and a shopping center at 1 km. It exudes peace and relaxation. The large bungalow has a nice corner plot with terrace and garden with grass (maintained by the community) There is a piece of open terrace and a large part of it glazed in, with accordion doors that can be...