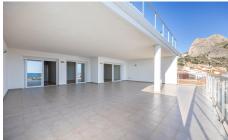

sea and Views: mountain view House area: 172 m<sup>2</sup>

70 m m<sup>2</sup> Terraces area:

200 m km Beach:

Air conditioning

White goods

Not furnished

Fitted wardrobes

dressing

Teracce

double glazed windows

ensuite bathroom

frontline sea very quit

covered terrace

Roller blinds or blinds

guest appartment

Magnificent corner apartament in Altea (Mascarat) with incredible sea views, offering a constructed area of 172 m<sup>2</sup>. The property has a welcoming entrance hall, a spacious living-dining room with direct access to the terrace, a fully fitted kitchen with a practical utility room, two bedrooms, one of them with en-suite bathroom and a relaxing whirlpool bathtub. Stunning views can be...