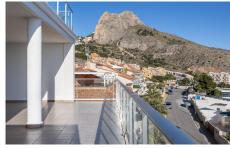

sea and Views: mountain view House area: 172 m<sup>2</sup>

70 m m<sup>2</sup> Terraces area:

200 m km Beach:

Air conditioning

White goods

Not furnished

Fitted wardrobes

dressing

Teracce

double glazed windows

ensuite bathroom

frontline sea very quit

covered terrace

Roller blinds or blinds

guest appartment

Magnificent corner apartament in Altea (Mascarat) with incredible sea views, offering a constructed area of 172 m<sup>2</sup>. The property has a welcoming entrance hall, a spacious living-dining room with direct access to the terrace, a fully fitted kitchen with a practical utility room, two bedrooms, one of them with en-suite bathroom and a relaxing whirlpool bathtub. Stunning views can be...