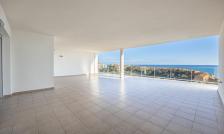

sea and Views: mountain view House area: 172 m<sup>2</sup>

70 m m<sup>2</sup> Terraces area:

200 m km Beach:

Air conditioning

White goods

Not furnished

Fitted wardrobes

dressing

Teracce

double glazed windows

ensuite bathroom

frontline sea very quit

covered terrace

Roller blinds or blinds

guest appartment

Magnificent corner apartament in Altea (Mascarat) with incredible sea views, offering a constructed area of 172 m<sup>2</sup>. The property has a welcoming entrance hall, a spacious living-dining room with direct access to the terrace, a fully fitted kitchen with a practical utility room, two bedrooms, one of them with en-suite bathroom and a relaxing whirlpool bathtub. Stunning views can be...