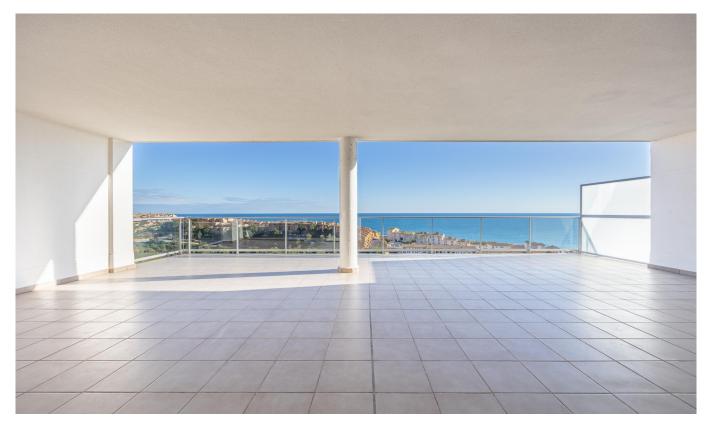

sea and Views: mountain view House area: 172 m<sup>2</sup>

70 m m<sup>2</sup> Terraces area:

200 m km Beach:

Air conditioning

White goods

Not furnished

Fitted wardrobes

dressing

Teracce

double glazed windows

ensuite bathroom

frontline sea very quit

covered terrace

Roller blinds or blinds

guest appartment

Magnificent corner apartament in Altea (Mascarat) with incredible sea views, offering a constructed area of 172 m<sup>2</sup>. The property has a welcoming entrance hall, a spacious living-dining room with direct access to the terrace, a fully fitted kitchen with a practical utility room, two bedrooms, one of them with en-suite bathroom and a relaxing whirlpool bathtub. Stunning views can be...