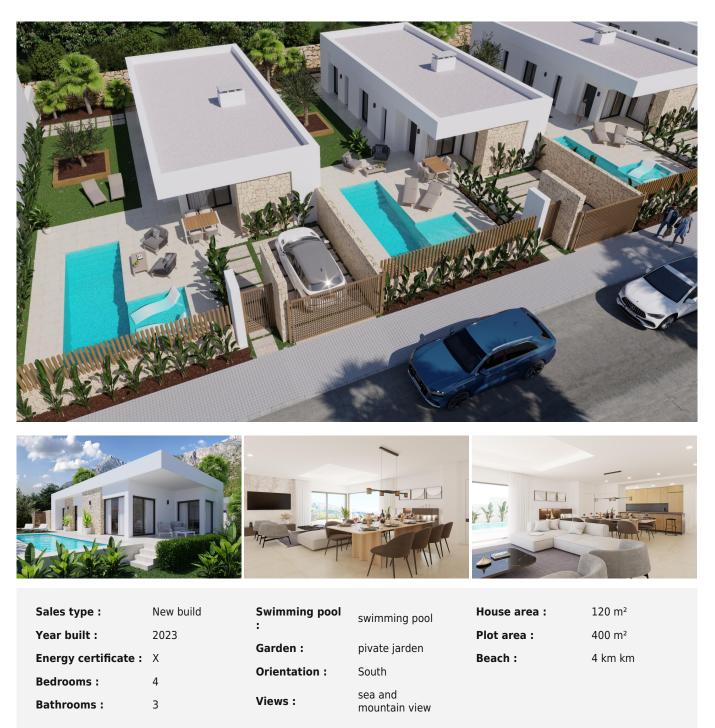

White goods double glazed windows very quit ×

×

×

surrounds. Several models of different typologies, signature homes, private pools, local stone, exceptional diffusion of natural light, optimal energy efficiency, perfect integration of the interior space and exterior, are the characteristics of the innovative architecture of La Pinada Nature Resort, where the nature and comfort merge with the most innovative design. Strong environmental...