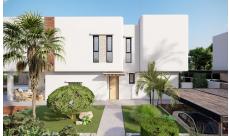

Ref: sh2305

Sales type: New build

Year built : 2024 **Energy certificate:** X

Bedrooms: 4

Bathrooms:

Swimming pool:

swimming pool

House area:

226 m<sup>2</sup> 400 m<sup>2</sup>

Orientation:

Private N/A

Plot area:

Beach:

500 m km

Views:

Garden:

**Panoramic** 

Air conditioning

White goods

automatic gate

Roller blinds or blinds solar power

Alarm system

Utility room

balcony

indepentend kitchen

very quit

Fitted wardrobes

Garage

double glazed windows

big garden urbanisation dressing

automatic irrigation

ensuite bathroom marmer