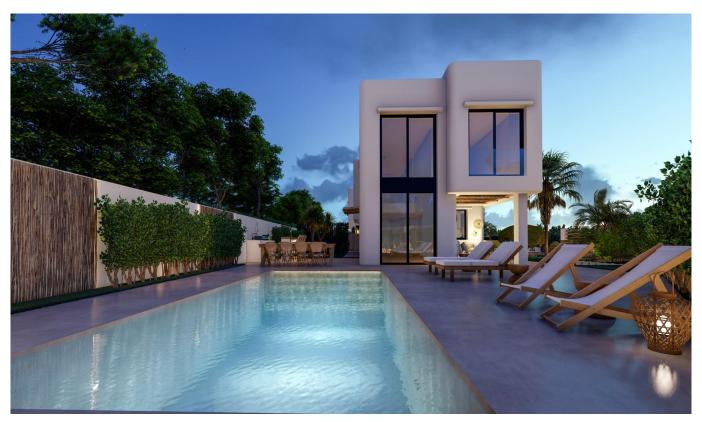

Ref: sh2305

Sales type: New build

Year built : 2024 **Energy certificate:** X

Bedrooms: 4

Bathrooms:

Swimming pool:

swimming pool

House area:

226 m<sup>2</sup> 400 m<sup>2</sup>

Orientation:

Private N/A

Plot area:

Beach:

500 m km

Views:

Garden:

**Panoramic** 

Air conditioning

White goods

automatic gate

Roller blinds or blinds solar power

Alarm system

Utility room

balcony

indepentend kitchen

very quit

Fitted wardrobes

Garage

double glazed windows

big garden urbanisation dressing

automatic irrigation

ensuite bathroom marmer