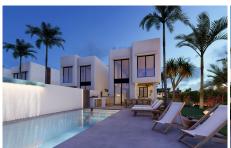

Ref: sh2305

Sales type: New build

Year built : 2024 **Energy certificate:** X

Bedrooms: 4

Bathrooms:

Swimming pool:

swimming pool

House area:

226 m<sup>2</sup> 400 m<sup>2</sup>

Orientation:

Private N/A

Plot area:

Beach:

500 m km

Views:

Garden:

**Panoramic** 

Air conditioning

White goods

automatic gate

Roller blinds or blinds solar power

Alarm system

Utility room

balcony

indepentend kitchen

very quit

Fitted wardrobes

Garage

double glazed windows

big garden urbanisation dressing

automatic irrigation

ensuite bathroom marmer