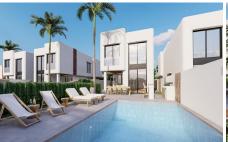

Ref: sh2305

Sales type: New build

Year built : 2024 **Energy certificate:** X

Bedrooms: 4

Bathrooms:

Swimming pool:

swimming pool

House area:

226 m<sup>2</sup> 400 m<sup>2</sup>

Orientation:

Private N/A

Plot area:

Beach:

500 m km

Views:

Garden:

**Panoramic** 

Air conditioning

White goods

automatic gate

Roller blinds or blinds solar power

Alarm system

Utility room

balcony

indepentend kitchen

very quit

Fitted wardrobes

Garage

double glazed windows

big garden urbanisation dressing

automatic irrigation

ensuite bathroom marmer