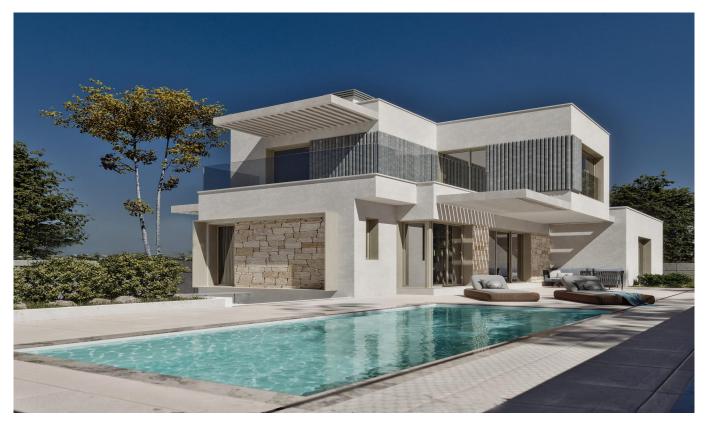

Ref: SH2232

Sales type: New build

Year built : 2023

**Energy certificate:** X

Bedrooms: 4

Bathrooms:

**Swimming pool** 

swimming pool

Terrace and Garden:

garden

Orientation: South East

sea and Views: mountain view House area: 245 m<sup>2</sup>

Plot area: 506 m<sup>2</sup>

Beach: 2 km km

Air conditioning

× Utility room

covered terrace

double glazed windows

Fitted wardrobes

solar power

Basement

independent parking

dressing Garage rental potential Teracce

automatic gate

granite worktops

Discover 5 Senses Homes: Living in Harmony with Nature and Luxury There is no effect quite like what this place offers. A location where the senses come alive, nestled between the lush greenery of Sierra Cortina and the majestic slopes of Puig Campana. 5 Senses Homes presents an exclusive selection of detached villas, designed to foster serenity, privacy, and well-being. A...