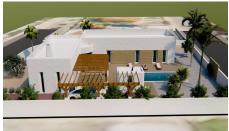

An exclusive Ibiza style Project in a beautiful plot located in Alfaz del Pi, in between "partida el arabi street" and "Mallorca street", in the El arabi urbanization area. This is a one storey house that is articulated in "L" shape, having a public volume (kitchen, living room and dining room) and a public volume (3 bedroom, 2 bathroom, 1 office space, 1...