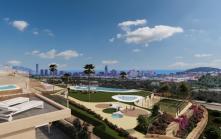

Sales type: New build

Year built : 2022

**Energy certificate:** B

Bedrooms: 3

Bathrooms: 3 Swimming pool

Communal

Garden: big terraces

Orientation: South East

sea and Views: mountain view House area: 172 m m<sup>2</sup>

Plot area: 280 m m<sup>2</sup>

Beach: 4 km km

Air conditioning

Teracce

Garage

ensuite bathroom covered terrace

Fitted wardrobes

Basement

independent parking

granite worktops

Roller blinds or blinds solar power

CAMPORROSSO STONE VALLEY has at its centre a small valley or trough. On each side of this valley there is a phase, an area of the project. The houses, from the top of both, look out to the sea and to the south. And they also look out onto their own large terraced spaces, spaces that give life. Terraced gardens are the eternal dream of all Mediterranean cultures, ancient and modern. And, as in the...