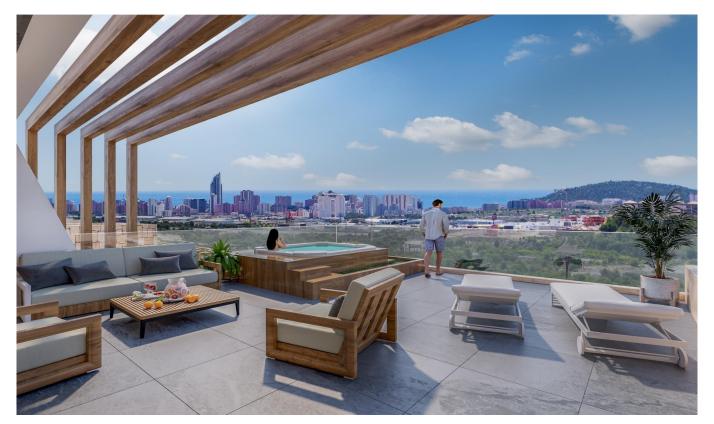

Sales type: New build

Year built : 2022

**Energy certificate:** B

Bedrooms: 3

Bathrooms: 3 Swimming pool

Communal

Garden: big terraces

Orientation: South East

sea and Views: mountain view House area: 172 m m<sup>2</sup>

Plot area: 280 m m<sup>2</sup>

Beach: 4 km km

Air conditioning

Teracce

Garage

ensuite bathroom covered terrace

Fitted wardrobes

Basement

independent parking

granite worktops

Roller blinds or blinds solar power

CAMPORROSSO STONE VALLEY has at its centre a small valley or trough. On each side of this valley there is a phase, an area of the project. The houses, from the top of both, look out to the sea and to the south. And they also look out onto their own large terraced spaces, spaces that give life. Terraced gardens are the eternal dream of all Mediterranean cultures, ancient and modern. And, as in the...