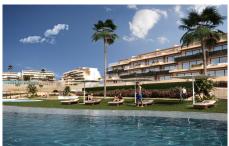

Sales type: New build

Year built : 2022

**Energy certificate:** B

Bedrooms: 3

Bathrooms: 3 Swimming pool

Communal

Garden: big terraces

Orientation: South East

sea and Views: mountain view House area: 172 m m<sup>2</sup>

Plot area: 280 m m<sup>2</sup>

Beach: 4 km km

Air conditioning

Teracce

Garage

ensuite bathroom covered terrace

Fitted wardrobes

Basement

independent parking

granite worktops

Roller blinds or blinds solar power

CAMPORROSSO STONE VALLEY has at its centre a small valley or trough. On each side of this valley there is a phase, an area of the project. The houses, from the top of both, look out to the sea and to the south. And they also look out onto their own large terraced spaces, spaces that give life. Terraced gardens are the eternal dream of all Mediterranean cultures, ancient and modern. And, as in the...