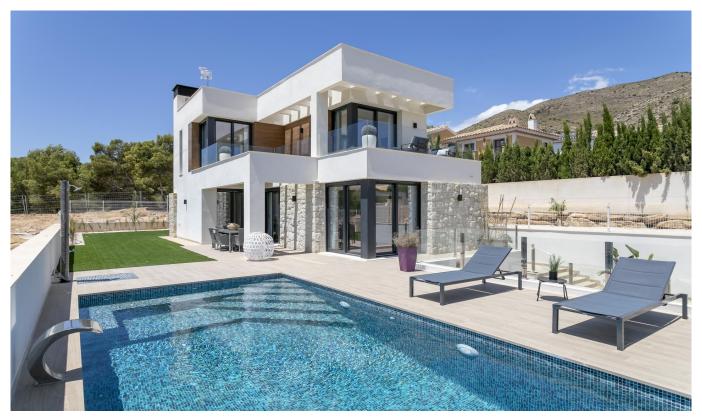

Ref: sh2011

Sales type: New build

Year built : 2021

**Energy certificate:** X

Bedrooms: 3

Bathrooms: 3 **Swimming pool** 

swimming pool

Garden: pivate jarden

Orientation: South East

sea and Views: mountain view House area: 220 m m<sup>2</sup>

Plot area: 4000m m<sup>2</sup>

Beach: 3 km km

Pre-instalation A/A

Teracce

× automatic irrigation ensuite bathroom

Roller blinds or blinds

granite worktops

urbanisation

White goods

Garage

independent parking

covered terrace

Accessible

STRUCTURE AND FAÇADES: 

Reinforced concrete structure. 

External wall covering made of double brick partition with thermal insulation. 

Façade with continuous coating of white plaster, ceramic wall tiles and natural stone. FLOORS AND WALLS MATERIALS: 