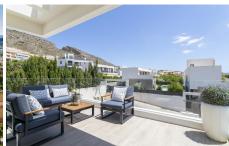

Orientation: South East

sea and Views: mountain view House area: 220 m m<sup>2</sup>

Plot area: 4000m m<sup>2</sup>

Beach: 3 km km

Pre-instalation A/A

Teracce

× automatic irrigation ensuite bathroom

Roller blinds or blinds

granite worktops

urbanisation

White goods

Garage

independent parking

covered terrace

Accessible

STRUCTURE AND FAÇADES: 