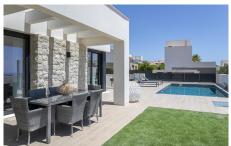

Ref: sh2011

Sales type: New build

Year built : 2021

**Energy certificate:** X

Bedrooms: 3

Bathrooms: 3 **Swimming pool** 

swimming pool

Garden: pivate jarden

Orientation: South East

sea and Views: mountain view House area: 220 m m<sup>2</sup>

Plot area: 4000m m<sup>2</sup>

Beach: 3 km km

Pre-instalation A/A

Teracce

× automatic irrigation ensuite bathroom

Roller blinds or blinds

granite worktops

urbanisation

White goods

Garage

independent parking

covered terrace

Accessible

STRUCTURE AND FAÇADES: 