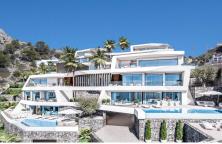

Ref: sh2005

Sales type: New build
Year built: 2020

Energy certificate: X

Bedrooms: 4
Bathrooms: 4

**Swimming pool:** inside pool

**Garden:** pivate jarden

**Orientation:** South

Views: sea and mountain view

Teracceautomatic gate

Fitted wardrobes
Utility room

promotion of 4 freestanding houses with amazing views on the sea and the bay of Albir high end finishing start building april 2020 and finished in 2 years Mascarat ALTEA