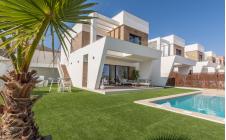

Ref: SH2204

Sales type: New build

Year built: 2021

Energy certificate: X

Bedrooms: 3

Bathrooms: 3

**Swimming pool** 

swimming pool

Garden: pivate jarden

Orientation: South East

Views: sea and mountain view

House area:  $149 \text{m} \text{ m}^2$ 

Plot area: 400 m<sup>2</sup>

**Beach:** 3 km km

Air conditioning

Fitted wardrobes

covered terrace

Roller blinds or blinds

modern villa with nice views on the mountain and sea. The house constists of 2 floors On the groundfloor there is a living room with open plan kitchen, one bedroom and one bathroom and acces to the terrace and swiming pool The second floor has 2 suites with ensuite bathrooms, each with their own pivate terrace pool included and guest appartment of 48 m ...