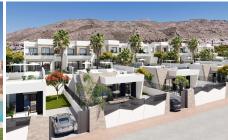

Ref: SH2204

Sales type: New build

Year built: 2021

Energy certificate: X

Bedrooms: 3

Bathrooms: 3

**Swimming pool** 

swimming pool

Garden: pivate jarden

Orientation: South East

Views: sea and mountain view

House area:  $149 \text{m} \text{ m}^2$ 

Plot area: 400 m<sup>2</sup>

**Beach:** 3 km km

Air conditioning

Fitted wardrobes

covered terrace

Roller blinds or blinds

modern villa with nice views on the mountain and sea. The house constists of 2 floors On the groundfloor there is a living room with open plan kitchen, one bedroom and one bathroom and acces to the terrace and swiming pool The second floor has 2 suites with ensuite bathrooms, each with their own pivate terrace pool included and guest appartment of 48 m ...