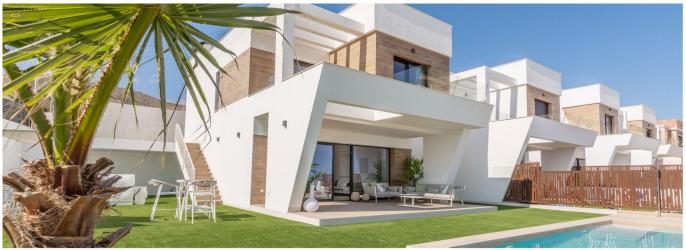

Ref: SH2204

Sales type: New build

Year built: 2021

Energy certificate: X

Bedrooms: 3

Bathrooms: 3

**Swimming pool** 

swimming pool

Garden: pivate jarden

Orientation: South East

Views: sea and mountain view

House area:  $149 \text{m} \text{ m}^2$ 

Plot area: 400 m<sup>2</sup>

**Beach:** 3 km km

Air conditioning

Fitted wardrobes

covered terrace

Roller blinds or blinds

modern villa with nice views on the mountain and sea. The house constists of 2 floors On the groundfloor there is a living room with open plan kitchen, one bedroom and one bathroom and acces to the terrace and swiming pool The second floor has 2 suites with ensuite bathrooms, each with their own pivate terrace pool included and guest appartment of 48 m ...