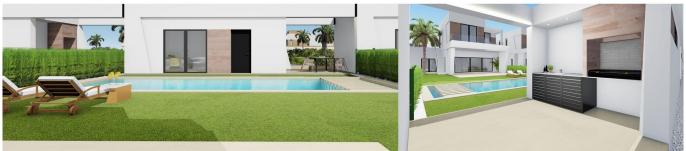

Ref: SH2204

Sales type: New build

Year built: 2021

Energy certificate: X

Bedrooms: 3

Bathrooms: 3

**Swimming pool** 

swimming pool

covered terrace

Roller blinds or blinds

modern villa with nice views on the mountain and sea. The house constists of 2 floors On the groundfloor there is a living room with open plan kitchen, one bedroom and one bathroom and acces to the terrace and swiming pool The second floor has 2 suites with ensuite bathrooms, each with their own pivate terrace pool included and guest appartment of 48 m ...